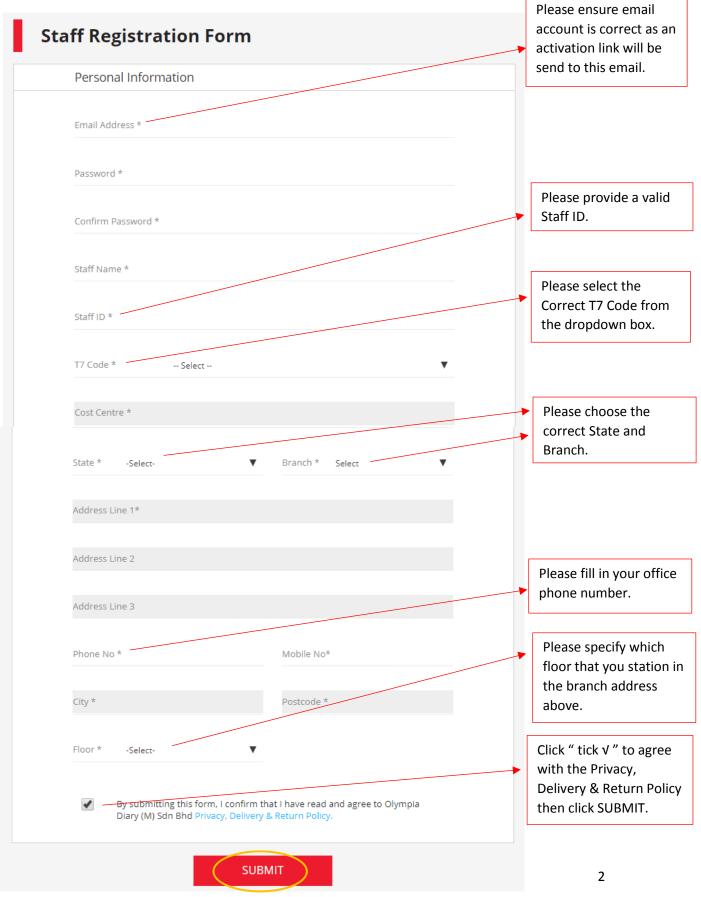

Step 3. Click on the "STAFF" button.

| Registration Form |       |
|-------------------|-------|
| STAFF             | AGENT |

Step 4. Fill up the Staff Registration Form, "tick  $\sqrt{7}$  to agree with the Privacy, Delivery & Return Policy and then click "SUBMIT".