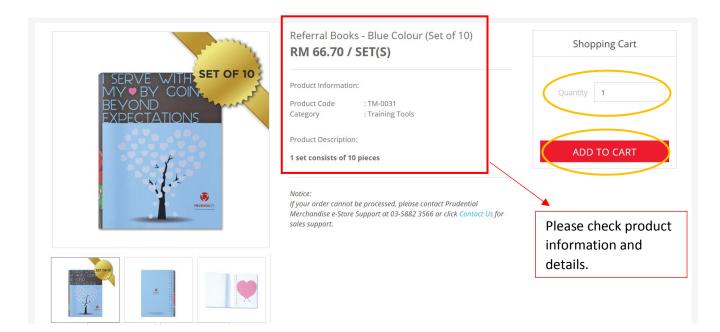

# 6 HOW TO PURCHASE ITEMS

Step 1. Click on the product that you wish to buy.

Step 2. Check the product description, fill in the quantity and click "ADD TO CART".

Step 3. A pop-up window will show the list of products that you ordered. Click "VIEW MY CART" to continue.

| PRUDENTIAL<br>Merchandise e-Store                                   | Welcome, ALLEN A My Order The Conservation City Training Material<br>Added to cart                                                                             |
|---------------------------------------------------------------------|----------------------------------------------------------------------------------------------------------------------------------------------------------------|
| Home 🌖 Training Material 🗦 Referral Books - Blue Colour (Set of 10) | Referral Books - Blue Colour (Set of<br>10)<br>Qy: 1<br>Price: RM 66.70 SET(S)                                                                                 |
|                                                                     | Referral Books - Blue Colour (Set of 0)<br>RM 66.70 / SET(S)                                                                                                   |
| 1 SERVE WITH SET OF 10<br>MY ● BY COIN,<br>BEYOND<br>EXPECTATIONS   | Product Information:<br>Product Code : TM-0031<br>Category : Training Tools                                                                                    |
|                                                                     | Product Description: ADD TO CART                                                                                                                               |
|                                                                     | Natice:<br>If your order cannot be processed, please contact Prudential Merchandise e-<br>Store Support at 03-5882 3566 or click Contact Us for sales support. |