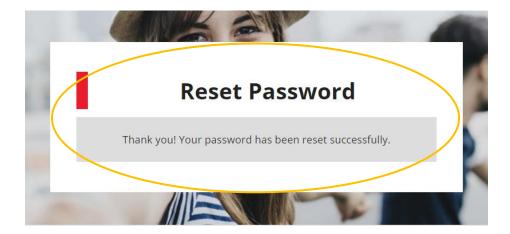

Step 4. Key in your new password and click "SAVE" to change your password.

| F                | Reset Password |
|------------------|----------------|
| New Passowrd     |                |
| Confirm Password | 1              |
|                  | SAVE           |
|                  | Back to Login  |