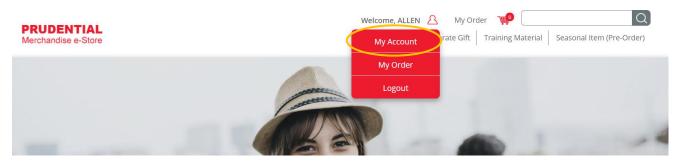

# 4.2 HOW TO CHANGE ACCOUNT PASSWORD

| Step 1. In any page, ho           | over your mouse cursor over 🙎 | $\sim$           |              |                      |
|-----------------------------------|-------------------------------|------------------|--------------|----------------------|
| PRUDENTIAL<br>Merchandise e-Store |                               | Welcome, ALLEN A | My Order 💓 🗌 | Q<br>tem (Pre-Order) |
|                                   |                               | My Order         |              |                      |
|                                   | 1 million                     | Logout           |              |                      |
| -                                 |                               | P                | -            | -                    |

#### Step 2. Click "My Account".