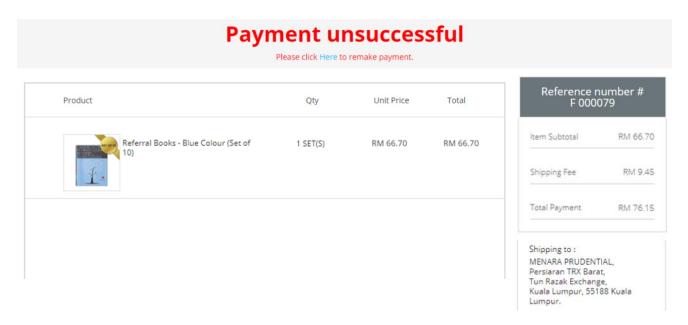

## 6.3 HOW TO RETRY IF PAYMENT IS UNSUCCESSFULL

If the payment is not successful, you will see the following:

Step 1. Click "MY ORDER".

## Step 2. Click on the "RETRY PAYMENT".

|    | Му О                | rder       |                    |                |                   |                      |                     |               |                 |                  |
|----|---------------------|------------|--------------------|----------------|-------------------|----------------------|---------------------|---------------|-----------------|------------------|
|    |                     | Personal [ | Details            |                | М                 | y Order              |                     | Change F      | Password        |                  |
| No | Order<br>No.        | Order Date | Order<br>Status    | Payment Status | Payment<br>Method | Payment<br>Reference | Payment Amount (RM) | Order Details |                 |                  |
| 1  | S 000029            | 30/10/2019 | Pending            | Unpaid         | iPay88            |                      | 76.15               |               | CANCEL<br>ORDER | RETRY<br>PAYMEN  |
| 2  | F 000079            | 30/10/2019 | Payment<br>Failure | Failed         | iPay88            |                      | 76.15               |               | CANCEL<br>ORDER | RETRY<br>PAYMEN  |
| 3  | <b>PI</b><br>000001 | 30/10/2019 | Confirmed          | Pending PO No. | PO Purchase       |                      | 76.15               |               | CANCEL<br>ORDER | UPDATE<br>PO NO. |

#### Step 3. Retry Payment

Click "PLACE ORDER" to submit your order and repeat the whole payment process again.

| Delivery Location Billing Address        | Payment Me    | thod Pre   | view & Confirm | Your Order                                                                                                                                                                                                                                                                                      |
|------------------------------------------|---------------|------------|----------------|-------------------------------------------------------------------------------------------------------------------------------------------------------------------------------------------------------------------------------------------------------------------------------------------------|
| Please Check Your Or                     | der Summary B | elow       |                | Item Subtotal RM 66.                                                                                                                                                                                                                                                                            |
| Product                                  | Qty           | Unit Price | Total          | Shipping Fee RM 9.                                                                                                                                                                                                                                                                              |
| Referral Books - Blue Colour (Set of 10) | 1 SET(S)      | RM 66.70   | RM 66.70       | Total Payment RM 76.                                                                                                                                                                                                                                                                            |
| BACK                                     | PLACE OR      | RDER       |                | Shipping to :<br>MENARA PRUDENTIAL,<br>Persiaran TRX Barat,<br>Tun Razak Exchange,<br>Kuala Lumpur, 55188 Kuala<br>Lumpur.<br>Attn : Allen<br>Contact : 0312345678<br>Billing to :<br>MENARA PRUDENTIAL,<br>Persiaran TRX Barat,<br>Tun Razak Exchange,<br>Kuala Lumpur, 55188 Kuala<br>Lumpur. |
| Direit                                   | PERCE ON      |            |                | Attn : Allen<br>Contact : 0312345678                                                                                                                                                                                                                                                            |
|                                          |               |            |                | Payment Method :<br>iPay88<br>Bank: Credit Card (MYR)                                                                                                                                                                                                                                           |