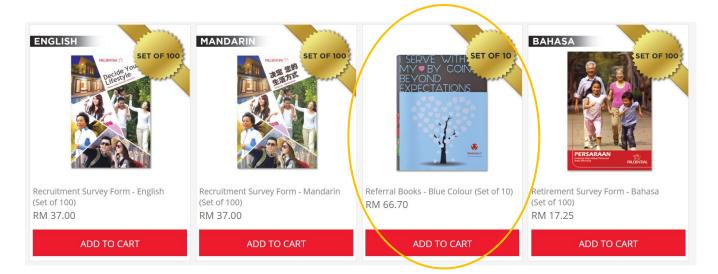

# 6 HOW TO PURCHASE ITEMS

Step 1. Click on the product that you wish to buy.

Step 2. Check the product description, fill in the quantity and click "ADD TO CART".

Step 3. A pop-up window will show the list of products that you ordered. Click "VIEW MY CART" to continue.

| PRUDENTIAL<br>Merchandise e-Store                                   | Welcome, ALLEN A My Order The Conservation City Training Material<br>Added to cart                                                                             |
|---------------------------------------------------------------------|----------------------------------------------------------------------------------------------------------------------------------------------------------------|
| Home 🌖 Training Material 🗦 Referral Books - Blue Colour (Set of 10) | Referral Books - Blue Colour (Set of<br>10)<br>Qy: 1<br>Price: RM 66.70 SET(S)                                                                                 |
|                                                                     | Referral Books - Blue Colour (Set of 0)<br>RM 66.70 / SET(S)                                                                                                   |
| 1 SERVE WITH SET OF 10<br>MY ● BY COIN,<br>BEYOND<br>EXPECTATIONS   | Product Information:<br>Product Code : TM-0031<br>Category : Training Tools                                                                                    |
|                                                                     | Product Description: ADD TO CART                                                                                                                               |
|                                                                     | Natice:<br>If your order cannot be processed, please contact Prudential Merchandise e-<br>Store Support at 03-5882 3566 or click Contact Us for sales support. |