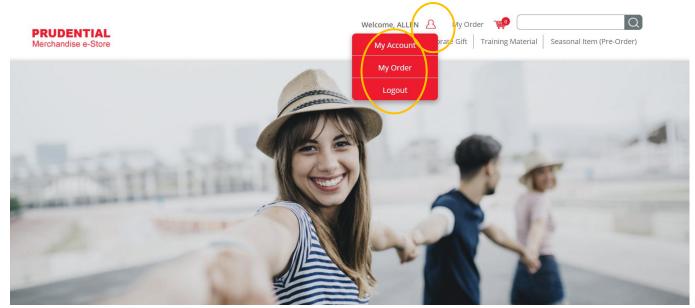

# 4.2 HOW TO CHANGE ACCOUNT PASSWORD

| Step 1. In any page, ho           | over your mouse cursor over 🙎 | $\sim$           |              |                      |
|-----------------------------------|-------------------------------|------------------|--------------|----------------------|
| PRUDENTIAL<br>Merchandise e-Store |                               | Welcome, ALLEN A | My Order 💓 🗌 | Q<br>tem (Pre-Order) |
|                                   |                               | My Order         |              |                      |
|                                   | 1 million                     | Logout           |              |                      |
| -                                 |                               | P                | -            | -                    |

#### Step 2. Click "My Account".

#### Step 3. Click "Change Password". Fill in the New Password and Confirm Password. Click "SAVE EDIT".

| Personal Details | My Order | Change Password |
|------------------|----------|-----------------|
| Change Password  |          |                 |
| New Password     |          |                 |
|                  |          |                 |
| Confirm Password |          |                 |
|                  |          |                 |