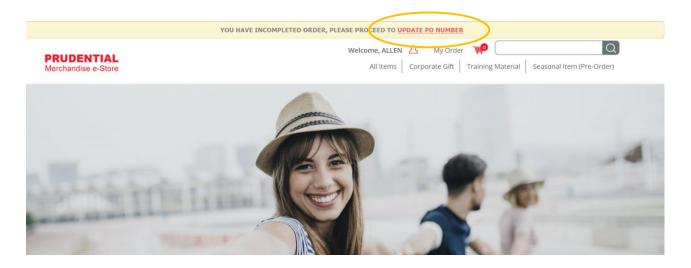

# 7.1 HOW TO COMPLETE THE ORDER AND UPDATE PURCHASE ORDER DETAILS

Step 1. After log in to your account, at landing page, click on "UPDATE PO NUMBER".

Step 2. Click on "UPDATE PO NO."

|   |                     | Personal [ | Details            |                | M                 | y Order              |                     | Change F      | Password        |                  |
|---|---------------------|------------|--------------------|----------------|-------------------|----------------------|---------------------|---------------|-----------------|------------------|
| 0 | Order<br>No.        | Order Date | Order<br>Status    | Payment Status | Payment<br>Method | Payment<br>Reference | Payment Amount (RM) | Order Details |                 |                  |
| ĺ | S 000029            | 30/10/2019 | Pending            | Unpaid         | iPay88            |                      | 76.15               |               | CANCEL<br>ORDER | RETRY<br>PAYMEN  |
|   | F 000079            | 30/10/2019 | Payment<br>Failure | Failed         | iPay88            |                      | 76.15               |               | CANCEL<br>ORDER | RETRY<br>PAYMEN  |
| 3 | <b>PI</b><br>000001 | 30/10/2019 | Confirmed          | Pending PO No. | PO Purchase       |                      | 76.15               |               | CANCEL<br>ORDER | UPDATE<br>PO NO. |