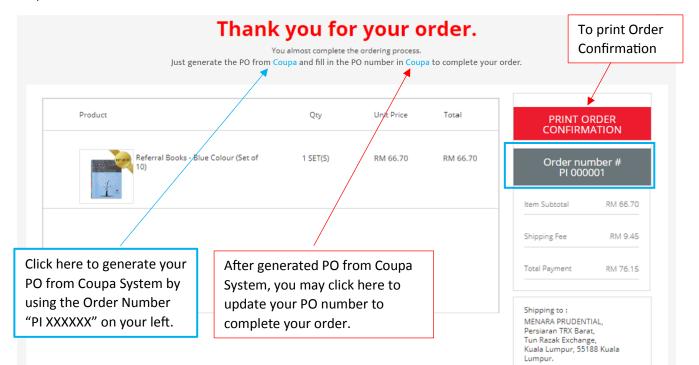

Step 2. Click "PLACE ORDER" to submit your order.

| Delivery Location Billing Address        | Payment Met                | hod Prev   | view & Confirm | Your O                                                                                                                                                                                                                                                                                                                     | rder                                                                      |
|------------------------------------------|----------------------------|------------|----------------|----------------------------------------------------------------------------------------------------------------------------------------------------------------------------------------------------------------------------------------------------------------------------------------------------------------------------|---------------------------------------------------------------------------|
| Please Check Your Or                     | der Summary <mark>B</mark> | elow       |                | Item Subtotal                                                                                                                                                                                                                                                                                                              | RM 66.70                                                                  |
| Product                                  | Qty                        | Unit Price | Total          | Shipping Fee                                                                                                                                                                                                                                                                                                               | RM 9.45                                                                   |
| Referral Books - Blue Colour (Set of 10) | 1 SET(S)                   | RM 66.70   | RM 66.70       | Total Payment                                                                                                                                                                                                                                                                                                              | RM 76.15                                                                  |
| ВАСК                                     | PLACE OR                   | DER        |                | Shipping to :<br>MENARA PRUDEN<br>Persiaran TRX Bar<br>Tun Razak Exchan<br>Kuala Lumpur, 55<br>Lumpur.<br>Attn : Allen<br>Contact : 0312345<br>Billing to :<br>MENARA PRUDEN<br>Persiaran TRX Bar<br>Tun Razak Exchan<br>Kuala Lumpur, 55<br>Lumpur.<br>Attn : Allen<br>Contact : 0312345<br>Payment Method<br>PO Purchase | at,<br>ge,<br>188 Kuala<br>678<br>TIAL,<br>at,<br>ge,<br>188 Kuala<br>678 |

Coupa

Step 3. Order Successful.

# 7 UPDATE PO NUMBER

# 7.1 HOW TO COMPLETE THE ORDER AND UPDATE PURCHASE ORDER DETAILS

Step 1. After log in to your account, at landing page, click on "UPDATE PO NUMBER".

Step 2. Click on "UPDATE PO NO."

|   |                     | Personal [ | Details            |                | M                 | y Order              |                     | Change F      | Password        |                  |
|---|---------------------|------------|--------------------|----------------|-------------------|----------------------|---------------------|---------------|-----------------|------------------|
| 0 | Order<br>No.        | Order Date | Order<br>Status    | Payment Status | Payment<br>Method | Payment<br>Reference | Payment Amount (RM) | Order Details |                 |                  |
| ĺ | S 000029            | 30/10/2019 | Pending            | Unpaid         | iPay88            |                      | 76.15               |               | CANCEL<br>ORDER | RETRY<br>PAYMEN  |
|   | F 000079            | 30/10/2019 | Payment<br>Failure | Failed         | iPay88            |                      | 76.15               |               | CANCEL<br>ORDER | RETRY<br>PAYMEN  |
| 3 | <b>PI</b><br>000001 | 30/10/2019 | Confirmed          | Pending PO No. | PO Purchase       |                      | 76.15               |               | CANCEL<br>ORDER | UPDATE<br>PO NO. |

Step 3. Fill in the "PO Number" and click "SUBMIT".

| Jpdate PO                          |                              |
|------------------------------------|------------------------------|
| Please update PO number below :    |                              |
| Order Number. * PI 000001          | Check your<br>order details. |
| Purchase Value (RM) * <b>76.15</b> |                              |
| PO Number * PAMB                   |                              |
| SUBMIT                             |                              |