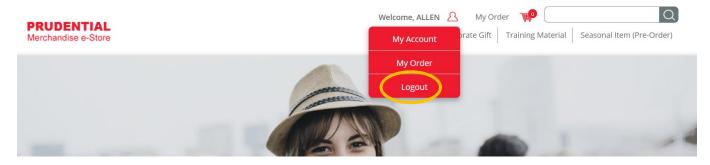

## 3.1 HOW DO I LOGOUT FROM MY ACCOUNT

Step 1. In any page, hover your mouse cursor over  $\triangle$ 

Step 2. Click "Logout".